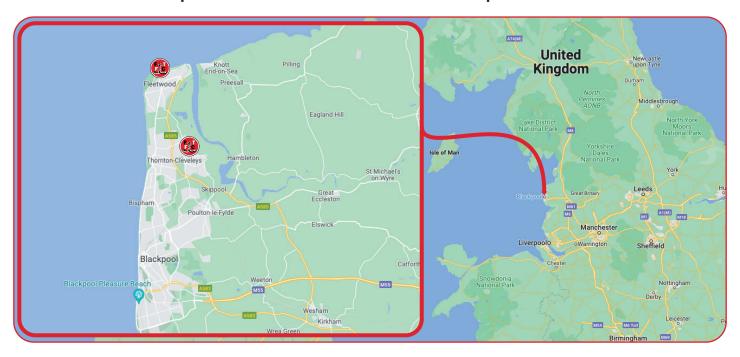

# FTIFA LOCATION

Situated in the North West at England of the tip of the Fylde Coast, Fleetwood Town Football Club is steeped in history and tradition and is an ideal base from which to explore the whole of the United Kingdom.

Fleetwood is also ideally located within several tourist hotspots which are just short journeys away, such as the internationally popular cities of Liverpool and Manchester, the idyllic Lake District National Park with its beautiful landscapes and scenery and our world-famous capital city London.

We are conveniently located near to all transportation links, no more than a 60 minutes drive from both Liverpool and Manchester International Airports.