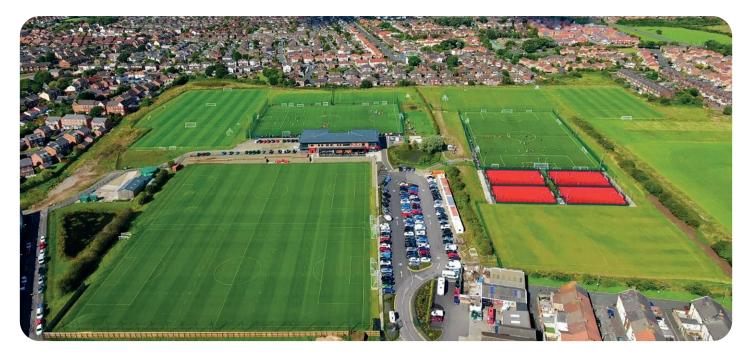

# FTIFA TRAINING FACILITIES BASE POOLFOOT FARM, FLEETWOOD

Fleetwood Town International Football Academy is enhanced through the use of it's state of the art £10 million Poolfoot Farm training facility where participating teams and individuals can sample and train on one of the most prestigious training complexes that the North West of England has to offer.

Participants are able to enjoy full use of the first team and academy facilities with coaching by our UEFA qualified staff. With access to our state-of-the-art, full-size synthetic pitches, participants are able to train all year round. Adverse weather conditions cause minimum disruption to our training schedules.

The complex was opened by Sir Alex Ferguson (former Manchester United Manager) in April 2016 and features the below:

- Seven world class grass pitches
- x2 FIFA 2 star graded 4G Pitches
- x4 five-a-side FTFC red pitches
- Pizza Calcio Restaurant
- First Team and academy gym (FTIFA players will have access)
- 1st Team physiotherapist room (FTIFA players will have access)
- Club Meeting rooms
- Class room and Analyst room (For use of analysis sessions and seminars and meetings for FTIFA player)